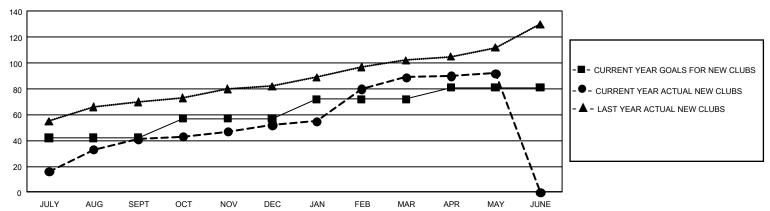

## GOALS AND ACTUAL NEW CLUBS CUMULATIVE

## GMT Constitutional Area 6, Group P

**GMT**: OPEN

REPORT DOES NOT INCLUDE CLUBS IN UNDISTRICTED AREAS.

| Clubs                                                       |                       |                     |                   | Members                                                     |                                  |                                |                                                    |  |
|-------------------------------------------------------------|-----------------------|---------------------|-------------------|-------------------------------------------------------------|----------------------------------|--------------------------------|----------------------------------------------------|--|
|                                                             | RESULTS FOR           | R 2019-2020         |                   | RESULTS FOR 2019-2020                                       |                                  |                                |                                                    |  |
| QUARTER                                                     | NEW CLUB GOAL         | NEW CLUBS           | DROPPED CLUBS     | QUARTER MEMB                                                | ER GROWTH NET<br>GOAL            | MEMBER GROWTH<br>ACTUAL        | DROPPED<br>MEMBERS ACTUAL<br>(including transfers) |  |
| JULY/AUG/SEPT<br>OCT/NOV/DEC<br>JAN/FEB/MAR<br>APR/MAY/JUNE | 126<br>45<br>45<br>27 | 41<br>11<br>37<br>3 | 7<br>66<br>9<br>0 | JULY/AUG/SEPT<br>OCT/NOV/DEC<br>JAN/FEB/MAR<br>APR/MAY/JUNE | 5,670<br>3,345<br>3,345<br>3,120 | 3,482<br>1,284<br>4,043<br>824 | 1,497<br>4,918<br>2,013<br>1,030                   |  |