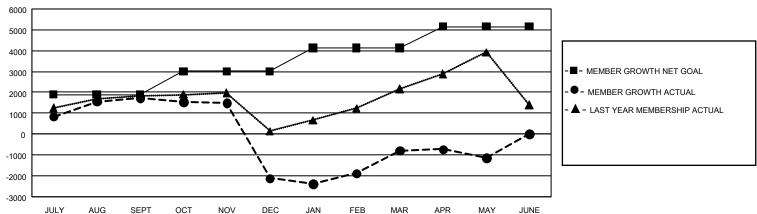

## GOALS AND ACTUAL MEMBERS CUMULATIVE

| DROPPED CLUBS: 82    |       | 1,065 CLUBS OF 1,625 ADDED 1 OR<br>MORE NEW MEMBERS | GENDER DISTRIBUTION             |                 |        |
|----------------------|-------|-----------------------------------------------------|---------------------------------|-----------------|--------|
|                      |       |                                                     | MALE                            | 52,177 (77.74%) |        |
|                      |       |                                                     | FEMALE                          | 14,943 (22.26%) |        |
| DROPPED MEMBERS      |       |                                                     |                                 | ,               |        |
| DECEASED             | 158   | CLICK HERE FOR CUMULATIVE                           | TOTAL FAMILY UNIT MEMBERS       |                 | 26,999 |
| CLUB CANCELLED 2,105 |       | MEMBERSHIP DATA                                     |                                 |                 |        |
| OTHER                | 7,193 |                                                     | FAMILY MEMBERS PAYING HALF DUES |                 | 16,600 |
| TOTAL                | 9,456 |                                                     |                                 |                 |        |

## GMT Constitutional Area 6, Group P

**GMT**: OPEN

REPORT DOES NOT INCLUDE CLUBS IN UNDISTRICTED AREAS.

| Clubs                                                       |                       |                     |                   | Members                                                     |                                  |                                |                                                    |  |
|-------------------------------------------------------------|-----------------------|---------------------|-------------------|-------------------------------------------------------------|----------------------------------|--------------------------------|----------------------------------------------------|--|
|                                                             | RESULTS FOR           | R 2019-2020         |                   | RESULTS FOR 2019-2020                                       |                                  |                                |                                                    |  |
| QUARTER                                                     | NEW CLUB GOAL         | NEW CLUBS           | DROPPED CLUBS     | QUARTER MEMB                                                | ER GROWTH NET<br>GOAL            | MEMBER GROWTH<br>ACTUAL        | DROPPED<br>MEMBERS ACTUAL<br>(including transfers) |  |
| JULY/AUG/SEPT<br>OCT/NOV/DEC<br>JAN/FEB/MAR<br>APR/MAY/JUNE | 126<br>45<br>45<br>27 | 41<br>11<br>37<br>3 | 7<br>66<br>9<br>0 | JULY/AUG/SEPT<br>OCT/NOV/DEC<br>JAN/FEB/MAR<br>APR/MAY/JUNE | 5,670<br>3,345<br>3,345<br>3,120 | 3,482<br>1,284<br>4,043<br>824 | 1,497<br>4,918<br>2,013<br>1,030                   |  |